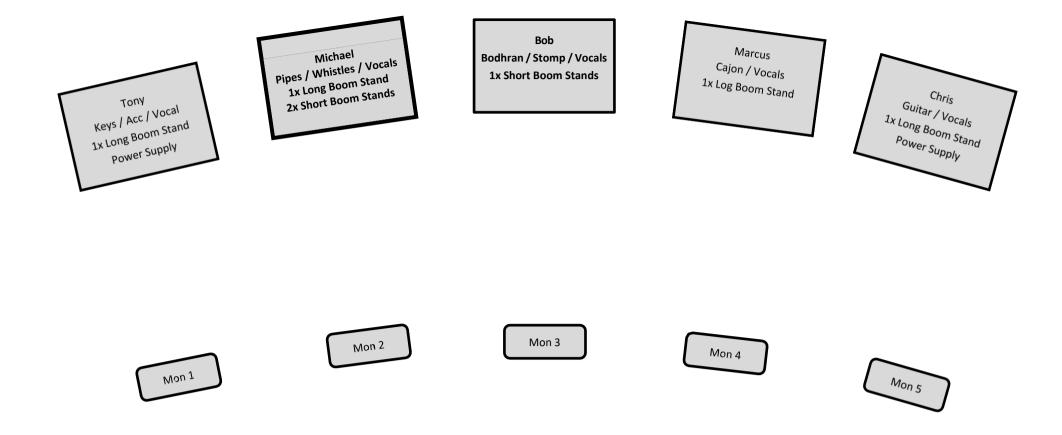

## **Technical Requirements**

| NAME               | INSTRUMENTS                                                                       | REQUIREMENTS                                                                                                  |
|--------------------|-----------------------------------------------------------------------------------|---------------------------------------------------------------------------------------------------------------|
| Michael            | Irish Pipes<br>Flute / Whistles<br>Vocals                                         | 2x Shure SM58 (or similar) on short boom stands Uses vocal mic 1x Shure SM58 (or similar) on long boom stand  |
| Bob                | Bodhran<br>Harmonica<br>Stomp Box<br>Vocals                                       | Mic Provided—requires phantom power Uses vocal mic DI required 1x Shure SM58 (or similar) on short boom stand |
| Chris              | Guitar<br>Vocals                                                                  | DI required from pedalboard  1x Shure SM58 (or similar) on long boom stand  Power Supply                      |
| Marcus             | Cajon<br>Vocals                                                                   | Mic Provided—requires phantom power  1x Shure SM58 (or similar) on long boom stand                            |
| Tony               | Keyboard<br>Accordion<br>Vocal                                                    | Stereo DI required XLR to desk 1x Shure SM58 (or similar) on long boom stand Power Supply                     |
|                    |                                                                                   |                                                                                                               |
| Monitors           | Preferred: 5 monitors with separate sends Minimum: 3 monitors with separate sends |                                                                                                               |
| Backline           | No                                                                                |                                                                                                               |
| Own Sound Engineer | No                                                                                |                                                                                                               |
| Stage Size         | Preferred: 4m x 3m (min) - we can fit on smaller if space is difficult.           |                                                                                                               |

## THE HUNCH

**STAGE FRONT**