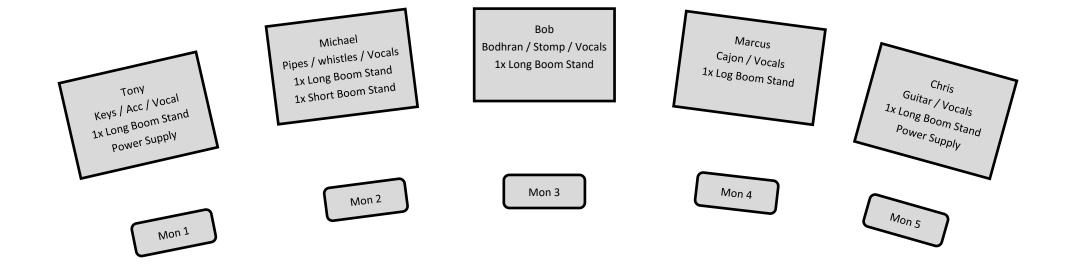

## **Technical Requirements**

| NAME               | INSTRUMENTS                                                                       | REQUIREMENTS                                                                                                |
|--------------------|-----------------------------------------------------------------------------------|-------------------------------------------------------------------------------------------------------------|
| Michael            | Irish Pipes<br>Flute / Whistles<br>Vocals                                         | 1x Shure SM58 (or similar) on short boom stand Uses vocal mic 1x Shure SM58 (or similar) on long boom stand |
| Bob                | Bodhran<br>Harmonica<br>Stomp Box<br>Vocals                                       | Mic Provided—requires phantom power Uses vocal mic DI 1x Shure SM58 (or similar) on long boom stand         |
| Chris              | Guitar<br>Vocals                                                                  | XLR to desk from pedalboard 1x Shure SM58 (or similar) on long boom stand Power Supply                      |
| Marcus             | Cajon<br>Vocals                                                                   | Mic Provided—requires phantom power  1x Shure SM58 (or similar) on long boom stand                          |
| Tony               | Keyboard<br>Accordion<br>Vocal                                                    | Stereo DI XLR to desk 1x Shure SM58 (or similar) on long boom stand Power Supply                            |
|                    |                                                                                   |                                                                                                             |
| Monitors           | Preferred: 5 monitors with separate sends Minimum: 3 monitors with separate sends |                                                                                                             |
| Backline           | No                                                                                |                                                                                                             |
| Own Sound Engineer | No                                                                                |                                                                                                             |
| Stage Size         | Preferred : 4m x 3m (min) - we can fit on smaller if space is difficult.          |                                                                                                             |